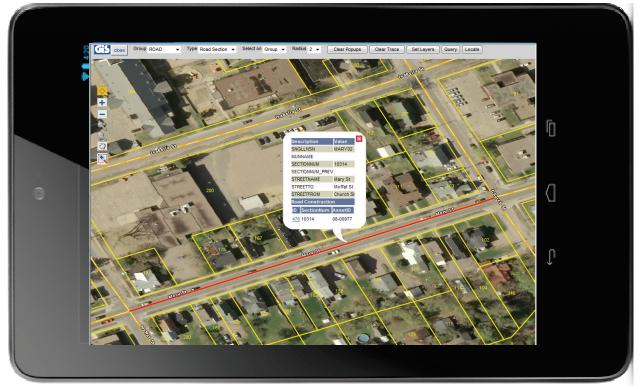

### nexus

Source: Hunter GIS MIAMS Mobile (Autodesk Infrastructure Map Server) on a Google NEXUS 7 tablet.

| ciose                                                                                                                                                                                                                                                                                                                                                                                                                                                                                                                                                                                                                                                                                               | Group WATER                              | Type Fire Hydrant                                                                                                                                                                                                                                                                                                                                                                                                                                                                                                                                                                                                                                                                                                                                                                                                                                                                                                                                                                                  | ✓ Select on Group ▼ R        | adius 2 👻          | Clear Popups ] [ (             | lear Trace        | Set Layers       | Query Locate                            |  |
|-----------------------------------------------------------------------------------------------------------------------------------------------------------------------------------------------------------------------------------------------------------------------------------------------------------------------------------------------------------------------------------------------------------------------------------------------------------------------------------------------------------------------------------------------------------------------------------------------------------------------------------------------------------------------------------------------------|------------------------------------------|----------------------------------------------------------------------------------------------------------------------------------------------------------------------------------------------------------------------------------------------------------------------------------------------------------------------------------------------------------------------------------------------------------------------------------------------------------------------------------------------------------------------------------------------------------------------------------------------------------------------------------------------------------------------------------------------------------------------------------------------------------------------------------------------------------------------------------------------------------------------------------------------------------------------------------------------------------------------------------------------------|------------------------------|--------------------|--------------------------------|-------------------|------------------|-----------------------------------------|--|
|                                                                                                                                                                                                                                                                                                                                                                                                                                                                                                                                                                                                                                                                                                     |                                          | al ar a n n<br>au ar an ar |                              |                    | 285 285<br>027 520             | <u>Kį</u>         | Ļ                | × living st                             |  |
|                                                                                                                                                                                                                                                                                                                                                                                                                                                                                                                                                                                                                                                                                                     | Description                              |                                                                                                                                                                                                                                                                                                                                                                                                                                                                                                                                                                                                                                                                                                                                                                                                                                                                                                                                                                                                    | Value<br>461                 | Descriptio<br>IdNo | nValue 🕺<br>121                | 528 5             | -                |                                         |  |
|                                                                                                                                                                                                                                                                                                                                                                                                                                                                                                                                                                                                                                                                                                     | Hydno                                    |                                                                                                                                                                                                                                                                                                                                                                                                                                                                                                                                                                                                                                                                                                                                                                                                                                                                                                                                                                                                    | <u>714e</u>                  | Hydno              | 714e                           |                   |                  | 34 835 538                              |  |
|                                                                                                                                                                                                                                                                                                                                                                                                                                                                                                                                                                                                                                                                                                     | 0 wnership                               |                                                                                                                                                                                                                                                                                                                                                                                                                                                                                                                                                                                                                                                                                                                                                                                                                                                                                                                                                                                                    | City                         | МТуре              | Field Inventory                | A LONG A          |                  | 1 4 1 1 1 1 1 1 1 1 1 1 1 1 1 1 1 1 1 1 |  |
|                                                                                                                                                                                                                                                                                                                                                                                                                                                                                                                                                                                                                                                                                                     | 482 FHStatus<br>Location                 |                                                                                                                                                                                                                                                                                                                                                                                                                                                                                                                                                                                                                                                                                                                                                                                                                                                                                                                                                                                                    | Patricia Ave @ Irving St     | Minitials<br>MDate | JV<br>20/05/2008               | 1.00              |                  | A second second second second           |  |
|                                                                                                                                                                                                                                                                                                                                                                                                                                                                                                                                                                                                                                                                                                     | Installation_D                           | ate                                                                                                                                                                                                                                                                                                                                                                                                                                                                                                                                                                                                                                                                                                                                                                                                                                                                                                                                                                                                | Patricia Ave to inving St    | MComments          |                                | 0,95 53           | 7 599 5          | 41 543 545                              |  |
|                                                                                                                                                                                                                                                                                                                                                                                                                                                                                                                                                                                                                                                                                                     | Туре                                     |                                                                                                                                                                                                                                                                                                                                                                                                                                                                                                                                                                                                                                                                                                                                                                                                                                                                                                                                                                                                    | Darling                      | MStatus            | Complete                       | 100               | I AND DE         | the second                              |  |
|                                                                                                                                                                                                                                                                                                                                                                                                                                                                                                                                                                                                                                                                                                     | Code                                     |                                                                                                                                                                                                                                                                                                                                                                                                                                                                                                                                                                                                                                                                                                                                                                                                                                                                                                                                                                                                    | E                            | MDate_bkup         | 20/05/2008                     | Meiten S          | AND THE PARTY OF | STREET, OF TAXABLE                      |  |
|                                                                                                                                                                                                                                                                                                                                                                                                                                                                                                                                                                                                                                                                                                     | HydrantValve                             |                                                                                                                                                                                                                                                                                                                                                                                                                                                                                                                                                                                                                                                                                                                                                                                                                                                                                                                                                                                                    | N                            |                    |                                | states and        |                  | in succession in succession             |  |
| Salar 1                                                                                                                                                                                                                                                                                                                                                                                                                                                                                                                                                                                                                                                                                             | 482 Wm_Size_ind                          |                                                                                                                                                                                                                                                                                                                                                                                                                                                                                                                                                                                                                                                                                                                                                                                                                                                                                                                                                                                                    | 6                            |                    | <b>111</b>                     |                   | and a second     | - 3 800                                 |  |
|                                                                                                                                                                                                                                                                                                                                                                                                                                                                                                                                                                                                                                                                                                     | FHComments<br>Picture                    |                                                                                                                                                                                                                                                                                                                                                                                                                                                                                                                                                                                                                                                                                                                                                                                                                                                                                                                                                                                                    | Y                            |                    | <sup>53</sup> <b>9</b> 532 53- |                   | 538              | 540 B                                   |  |
|                                                                                                                                                                                                                                                                                                                                                                                                                                                                                                                                                                                                                                                                                                     | Dechlorinatio                            |                                                                                                                                                                                                                                                                                                                                                                                                                                                                                                                                                                                                                                                                                                                                                                                                                                                                                                                                                                                                    | r                            |                    |                                |                   |                  |                                         |  |
| ě <del>se</del> l š                                                                                                                                                                                                                                                                                                                                                                                                                                                                                                                                                                                                                                                                                 |                                          | Maintenance                                                                                                                                                                                                                                                                                                                                                                                                                                                                                                                                                                                                                                                                                                                                                                                                                                                                                                                                                                                        |                              |                    |                                |                   | 50 T T           |                                         |  |
|                                                                                                                                                                                                                                                                                                                                                                                                                                                                                                                                                                                                                                                                                                     | IdNo IDN                                 |                                                                                                                                                                                                                                                                                                                                                                                                                                                                                                                                                                                                                                                                                                                                                                                                                                                                                                                                                                                                    | Mcomments M0                 | late               | 109                            |                   | 13 115           | 117 0 1 121                             |  |
|                                                                                                                                                                                                                                                                                                                                                                                                                                                                                                                                                                                                                                                                                                     | 121 121                                  | 714e Field Inventory                                                                                                                                                                                                                                                                                                                                                                                                                                                                                                                                                                                                                                                                                                                                                                                                                                                                                                                                                                               | Darling 20/                  | 05/2008            | 107                            |                   | to the second    | and alling                              |  |
|                                                                                                                                                                                                                                                                                                                                                                                                                                                                                                                                                                                                                                                                                                     | Fire Hydran                              | Flow History                                                                                                                                                                                                                                                                                                                                                                                                                                                                                                                                                                                                                                                                                                                                                                                                                                                                                                                                                                                       |                              |                    |                                |                   |                  |                                         |  |
|                                                                                                                                                                                                                                                                                                                                                                                                                                                                                                                                                                                                                                                                                                     | ID Hydno F                               | low_L_sec Static_Reading_psi                                                                                                                                                                                                                                                                                                                                                                                                                                                                                                                                                                                                                                                                                                                                                                                                                                                                                                                                                                       | Pitot_Reading_psiDate_tested | Time_tested        | 100                            |                   | and the second   |                                         |  |
|                                                                                                                                                                                                                                                                                                                                                                                                                                                                                                                                                                                                                                                                                                     | 461 714e 3                               | 3 36                                                                                                                                                                                                                                                                                                                                                                                                                                                                                                                                                                                                                                                                                                                                                                                                                                                                                                                                                                                               | 18 25/06/2005                | 9:49:00 AM         |                                | 1 10              | 1                |                                         |  |
| W / Same                                                                                                                                                                                                                                                                                                                                                                                                                                                                                                                                                                                                                                                                                            |                                          |                                                                                                                                                                                                                                                                                                                                                                                                                                                                                                                                                                                                                                                                                                                                                                                                                                                                                                                                                                                                    |                              |                    | 103 57                         | 112               | 118 118          | 120 122 124                             |  |
|                                                                                                                                                                                                                                                                                                                                                                                                                                                                                                                                                                                                                                                                                                     | 490 499 600 502 50-                      | 508 <b>6 10</b>                                                                                                                                                                                                                                                                                                                                                                                                                                                                                                                                                                                                                                                                                                                                                                                                                                                                                                                                                                                    | 220                          |                    |                                | 8. 6              |                  |                                         |  |
|                                                                                                                                                                                                                                                                                                                                                                                                                                                                                                                                                                                                                                                                                                     | The Party of                             | And the second                                                                                                                                                                                                                                                                                                                                                                                                                                                                                                                                                                                                                                                                                                                                                                                                                                                                                                                                                                                     | 380                          |                    | 101                            |                   |                  |                                         |  |
|                                                                                                                                                                                                                                                                                                                                                                                                                                                                                                                                                                                                                                                                                                     |                                          | The second                                                                                                                                                                                                                                                                                                                                                                                                                                                                                                                                                                                                                                                                                                                                                                                                                                                                                                                                                                                         | 322                          |                    | and the second                 | 2                 |                  | 120                                     |  |
|                                                                                                                                                                                                                                                                                                                                                                                                                                                                                                                                                                                                                                                                                                     | 383 386 <u>367 366</u> 381               | 395 396                                                                                                                                                                                                                                                                                                                                                                                                                                                                                                                                                                                                                                                                                                                                                                                                                                                                                                                                                                                            |                              | 32                 | 1 8 1                          |                   | 108              |                                         |  |
|                                                                                                                                                                                                                                                                                                                                                                                                                                                                                                                                                                                                                                                                                                     | The Part Inter and                       | 397                                                                                                                                                                                                                                                                                                                                                                                                                                                                                                                                                                                                                                                                                                                                                                                                                                                                                                                                                                                                |                              |                    | W III                          | No. In Concession |                  |                                         |  |
|                                                                                                                                                                                                                                                                                                                                                                                                                                                                                                                                                                                                                                                                                                     | summer of the summer is successively and |                                                                                                                                                                                                                                                                                                                                                                                                                                                                                                                                                                                                                                                                                                                                                                                                                                                                                                                                                                                                    |                              |                    |                                |                   | - 101            | 130                                     |  |
| and the second se | and a state of the second                | and the second                                                                                                                                                                                                                                                                                                                                                                                                                                                                                                                                                                                                                                                                                                                                                                                                                                                                                                                                                                                     | 320                          | 100                | 95                             | 106               | 407              | 1 1 1 1 1 1 1 1 1 1 1 1 1 1 1 1 1 1 1   |  |
|                                                                                                                                                                                                                                                                                                                                                                                                                                                                                                                                                                                                                                                                                                     |                                          | and the Vyper                                                                                                                                                                                                                                                                                                                                                                                                                                                                                                                                                                                                                                                                                                                                                                                                                                                                                                                                                                                      |                              |                    | and the second                 | l har             |                  | 132                                     |  |
| 633                                                                                                                                                                                                                                                                                                                                                                                                                                                                                                                                                                                                                                                                                                 | 82 284 255 498 200                       | 395 394                                                                                                                                                                                                                                                                                                                                                                                                                                                                                                                                                                                                                                                                                                                                                                                                                                                                                                                                                                                            |                              |                    |                                | -                 |                  | 411.                                    |  |
| 8                                                                                                                                                                                                                                                                                                                                                                                                                                                                                                                                                                                                                                                                                                   | AND AND AND AND A                        | and the second second                                                                                                                                                                                                                                                                                                                                                                                                                                                                                                                                                                                                                                                                                                                                                                                                                                                                                                                                                                              |                              |                    |                                | Statement of the  | S. K             |                                         |  |
|                                                                                                                                                                                                                                                                                                                                                                                                                                                                                                                                                                                                                                                                                                     |                                          |                                                                                                                                                                                                                                                                                                                                                                                                                                                                                                                                                                                                                                                                                                                                                                                                                                                                                                                                                                                                    | A STATE OF STATE             | 11                 | A COLOR                        | 1                 | A CONTRACT       | 130                                     |  |
|                                                                                                                                                                                                                                                                                                                                                                                                                                                                                                                                                                                                                                                                                                     |                                          |                                                                                                                                                                                                                                                                                                                                                                                                                                                                                                                                                                                                                                                                                                                                                                                                                                                                                                                                                                                                    |                              |                    |                                |                   |                  |                                         |  |

Source: Hunter GIS MIAMS Mobile (MapGuide Open Source) on Apple iPad tablet.

Page 2 of 2 Hunter GIS Municipal Office Suite Tel: (905) 607-4120 Web: www.hunter-gis.com