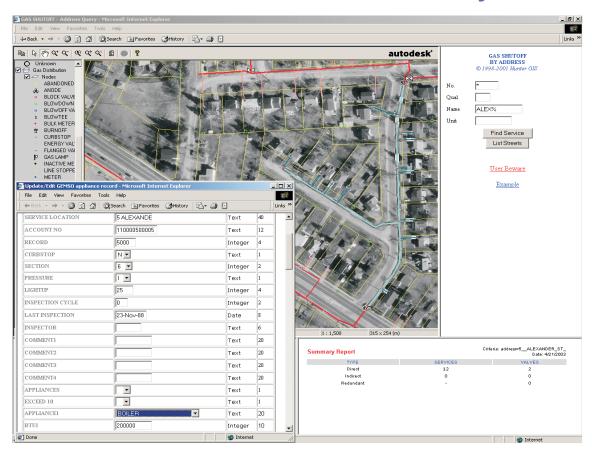

#### Shutoff

- shutoff valve query based on connectivity within network topology
- Identifies valves required to isolate the selected feature
- Determines all connected pipe sections, valves and services affected (direct, indirect or redundant)
- · List Record function to preview/confirm features selected for isolation
- · Results output to the desktop allowing multi-user connection to the solution
- · Generation of notification lists and mailing labels

### Distribution Infrastructure

- · Layer based schema for distribution infrastructure
- Integrated related ODBC/OLEDB databases
- · Integrated Street Intersection and Street Name Zoom Goto functions
- · Address based querying for water service and parcel location
- List Streets function for rapid address based gueries
- Integrated multi-function SQL queries and hyper-linked on-screen reporting
- · Hyper-linked access to archived design and construction drawings for desktop viewing
- · Integrated Data Quality and User Beware features