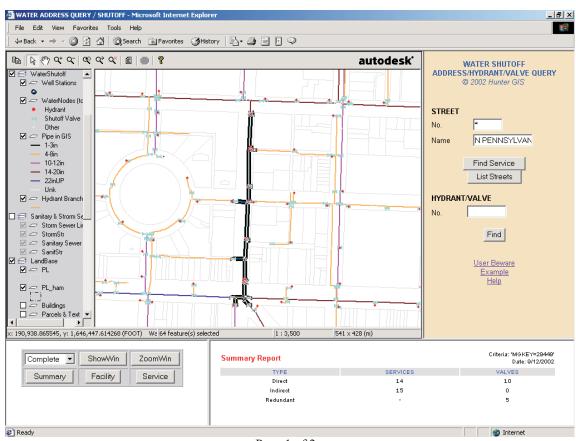

#### Shutoff

- shutoff valve query based on connectivity within network topology
- Identifies valves required to isolate the selected feature
- Determines all connected pipe sections, valves and services affected (direct, indirect or redundant)
- · List Record function to preview/confirm features selected for isolation
- · Results output to the desktop allowing multi-user connection to the solution
- · Generation of notification lists and mailing labels

### Distribution Infrastructure

- · Layer based schema for distribution infrastructure
- Integrated related ODBC/OLEDB databases
- · Integrated Street Intersection and Street Name Zoom Goto functions
- · Address based querying for water service and parcel location
- List Streets function for rapid address based gueries
- Integrated multi-function SQL queries and hyper-linked on-screen reporting
- · Hyper-linked access to archived design and construction drawings for desktop viewing
- · Integrated Data Quality and User Beware features