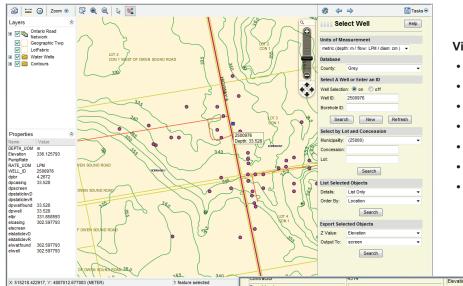

# Water Well Record Management Solutions

The Hunter GIS Web-based Ontario Water Well Record Management solution permits web enabling of a wide variety of base map layers including orthophoto, elevation mass points, topographic contours, parcel mapping and many other resource and land use planning layers with linked databases.

## 1) Query and Viewing

- Navigate (zoom goto) parcel address where database support is available.
- Navigate to geographic township, lot and concession where database support is available.
- Navigate to specific well record number in the water well database.
- Perform a buffer query around a point, line or polygon and display a database extract for each well selection.
- Select an individual well and display the digital record with on the fly graphic display of the well (vertical stratigraphy)
- · Perform ad hoc queries from the water well database.