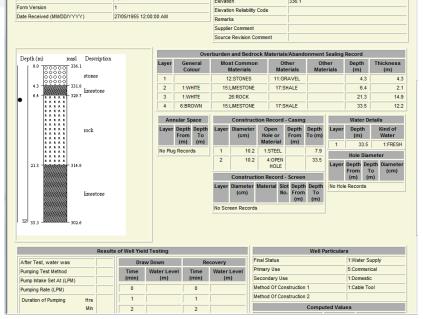

## 1) Query and Viewing

- Navigate (zoom goto) parcel address where database support is available.
- Navigate to geographic township, lot and concession where database support is available.
- Navigate to specific well record number in the water well database.
- Perform a buffer query around a point, line or polygon and display a database extract for each well selection.
- Select an individual well and display the digital record with on the fly graphic display of the well (vertical stratigraphy)
- · Perform ad hoc queries from the water well database.